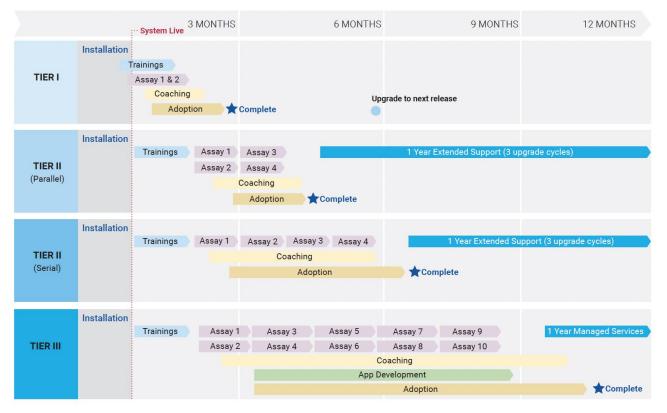

#### Project Milestones and Timelines

#### Signals VitroVivo Launch Services

|                  | Tier I                                                                                                       | Tier II                        | Tier III                                                         |
|------------------|--------------------------------------------------------------------------------------------------------------|--------------------------------|------------------------------------------------------------------|
| Duration         | 3 Months                                                                                                     | 6 Months                       | 12 Months                                                        |
| # Sig Workflow   | 2 low complexity assays                                                                                      | 4 low-medium complexity assays | <b>10</b> low-high complexity assays (max 2 for high complexity) |
| Installation     | Signals VitroVivo including Signals Inventa, Signals Data Factory, and Spotfire                              |                                |                                                                  |
| Training         | SF 101 + 102 + 304 Admin + SF 504 LDP                                                                        |                                |                                                                  |
| Coaching         | Cloning workflow Calculation explorer Workflow deployment Build from scratch Signals Inventa data publishing |                                |                                                                  |
| App Development  | To be scoped separately, requires Managed Services engagement for ongoing support.                           |                                | Up to 4                                                          |
| Data Integration | Publish to Data Factory                                                                                      |                                | + customize data publishing                                      |
| Extended Support | 1 round upgrade post-production                                                                              | 1-year Service (renewable)     | 1-year Managed Service (renewable)                               |