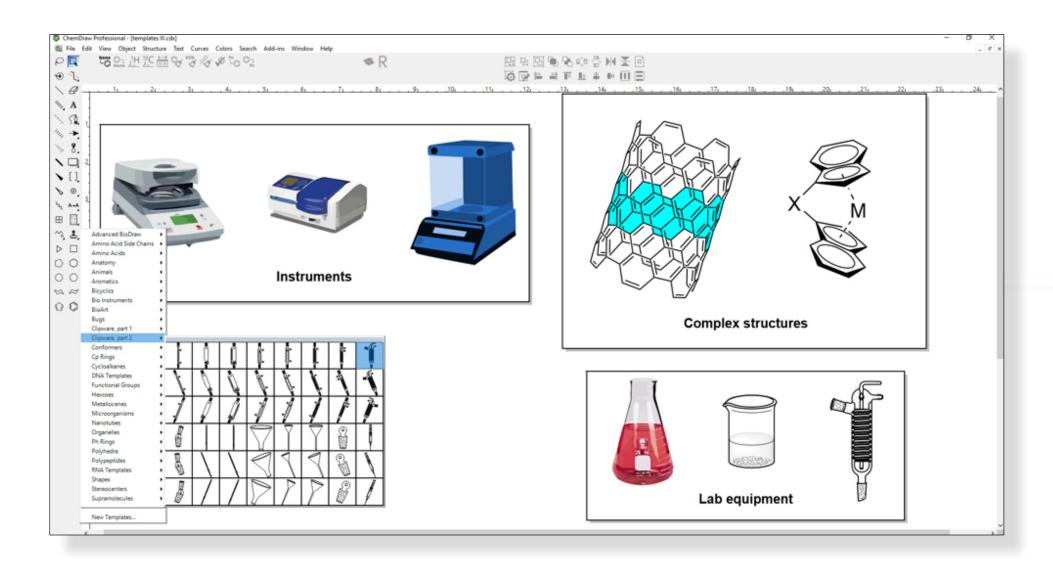

# TEMPLATES: BECAUSE DRAWING ISN'T YOUR SPECIALTY

When it comes to drawing, the struggle is real. That's why we've compiled a group of preexisting templates to choose from when recording your results. From micelles, organelles, and DNA and proteins to lab equipment like instruments, accessories, and consumables, ChemDraw's prebuilt templates get you from start to finish in no time.