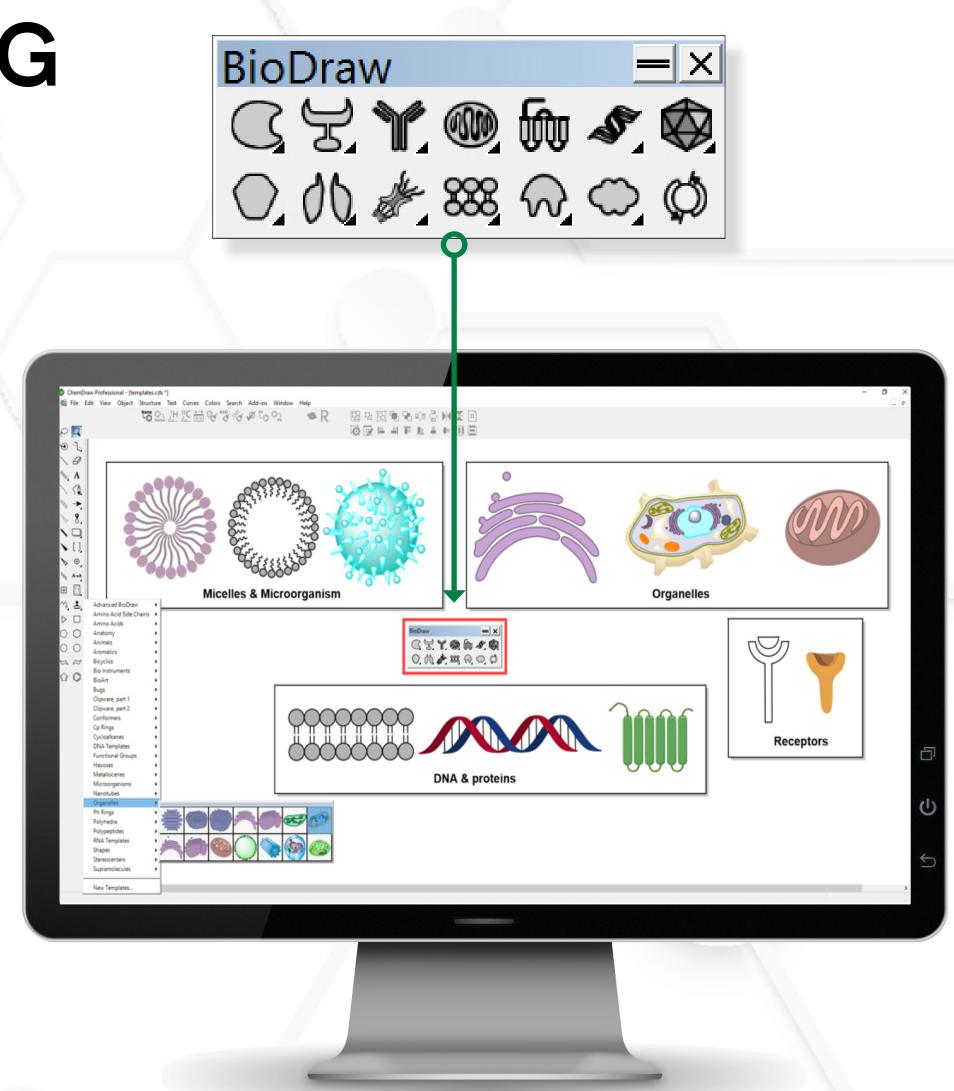

# TEMPLATES: BECAUSE DRAWING ISN'T YOUR SPECIALTY

When it comes to drawing, the struggle is real. That's why we've compiled a group of preexisting templates to choose from when recording your results. From micelles, organelles, and DNA and proteins to lab equipment like instruments, accessories, and consumables, ChemDraw's prebuilt templates get you from start to finish in no time.