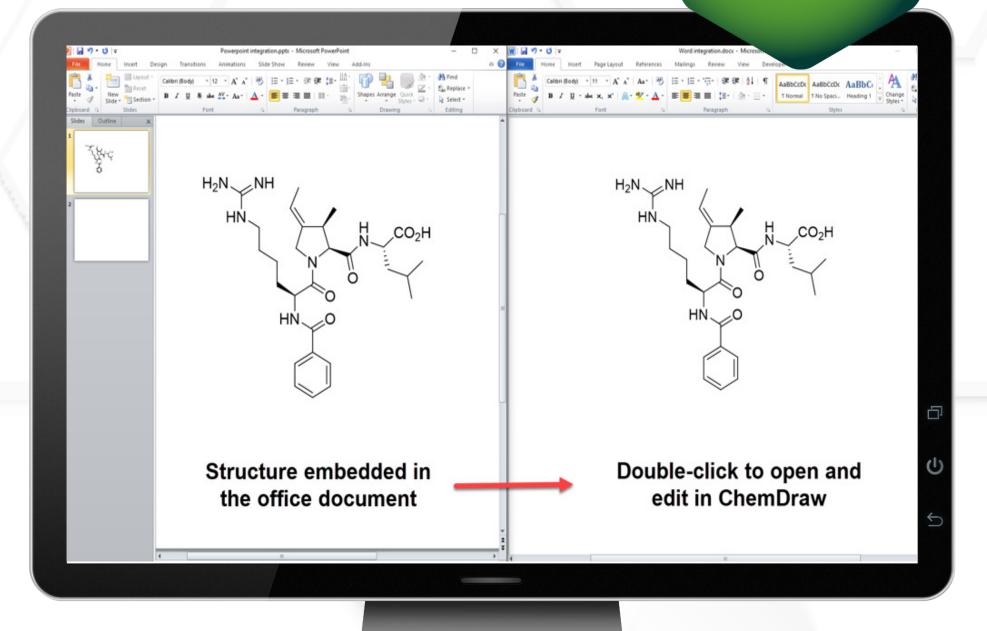

### REPORTING IN REAL TIME

You've done your analysis, and now you're ready to report your results.

ChemDraw structures can be copied and pasted directly into Microsoft®

Word and Powerpoint while still maintaining their high quality.\*

#### EASILY PUT TOGETHER SLIDES OR REPORTS.

ChemDraw will automatically open when you double click on the structure. Your edits will be saved and displayed in real time within the Microsoft® application.\*

\*Editing by double-clicking is only available on the Windows PC.