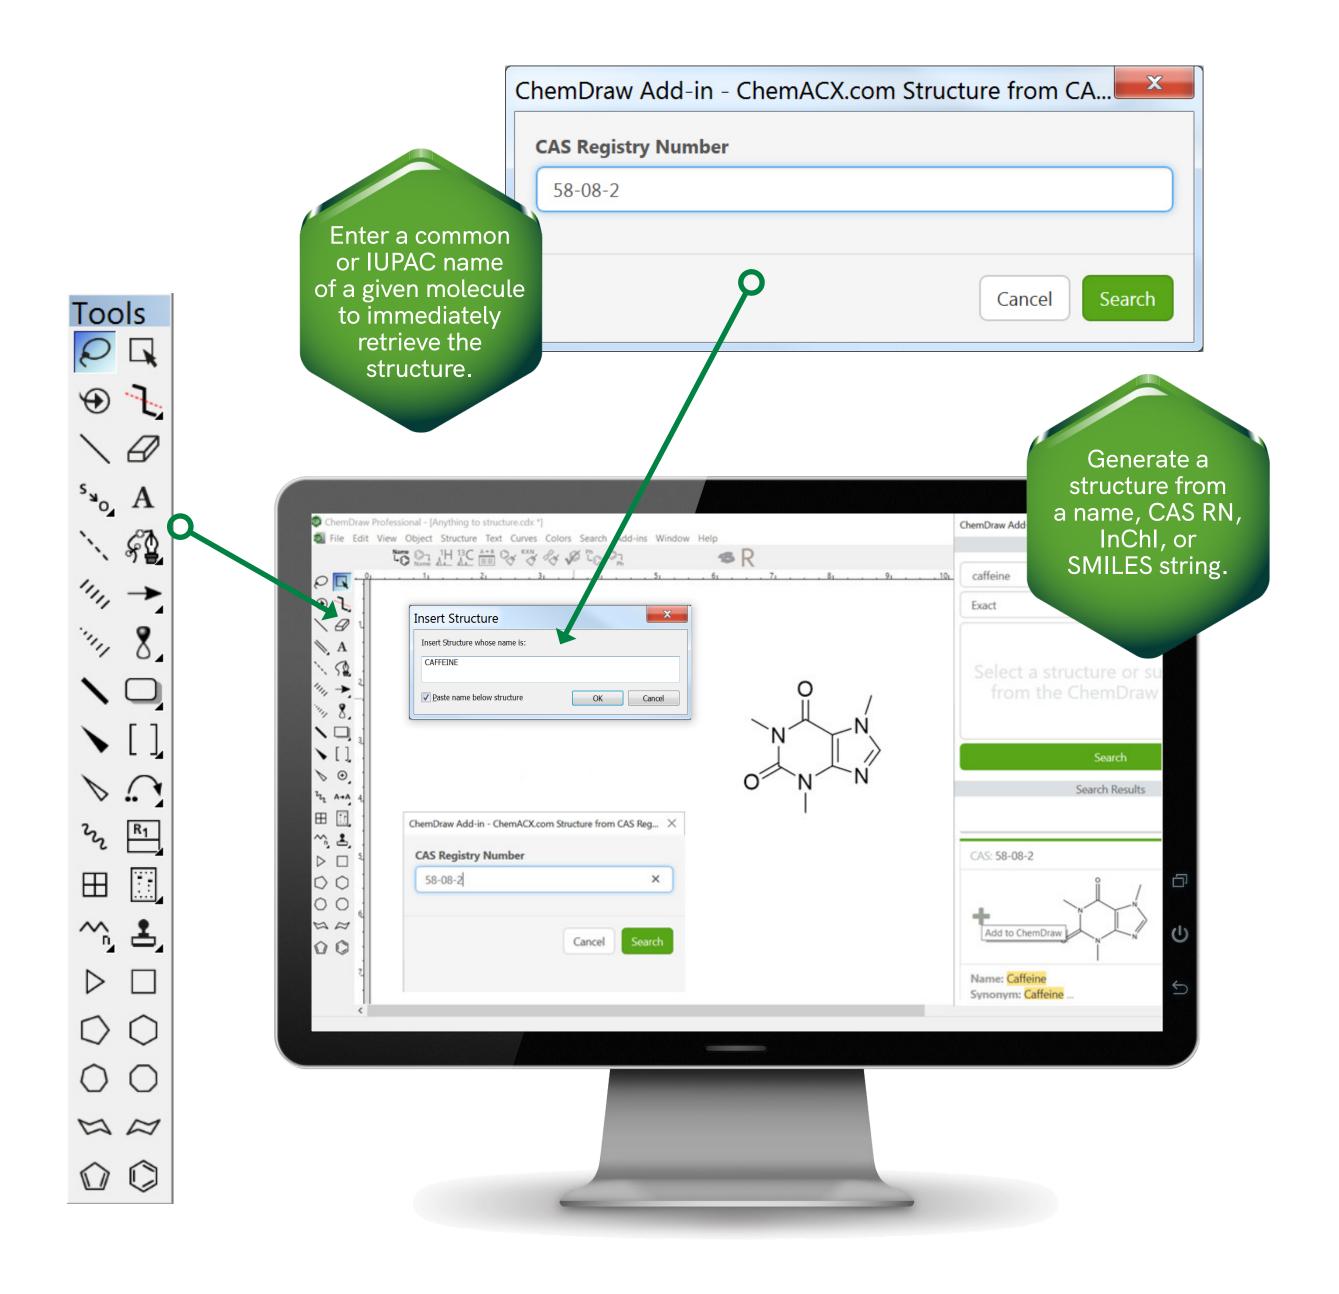

## FROM NAME TO STRUCTURE

Generating a chemical structure from its name is one of ChemDraw's smartest features, and there are several tricks that help you do it quickly.

#### **FOR EXAMPLE:**

- Generate an entire molecule without having to draw it just by pressing an icon or using a keyboard shortcut
- Type a full chemical name or even common synonyms for that name to automatically produce a full structure (think caffeine, not 1,3,7-trimethyl-3,7-dihydro-1H-purine-2,6-dione)
- Easily look up definitions in ChemACX, the Revvity Signals library of over 10 million commercially available substances
- Identify molecules through their CAS registry number (CAS RN) using ChemDraw add-ins – simply type in the number and the structure immediately appears
- Find common chemical identifiers online and easily copy and paste the chemical text strings directly into ChemDraw, either on your desktop or through the ChemDraw mobile app