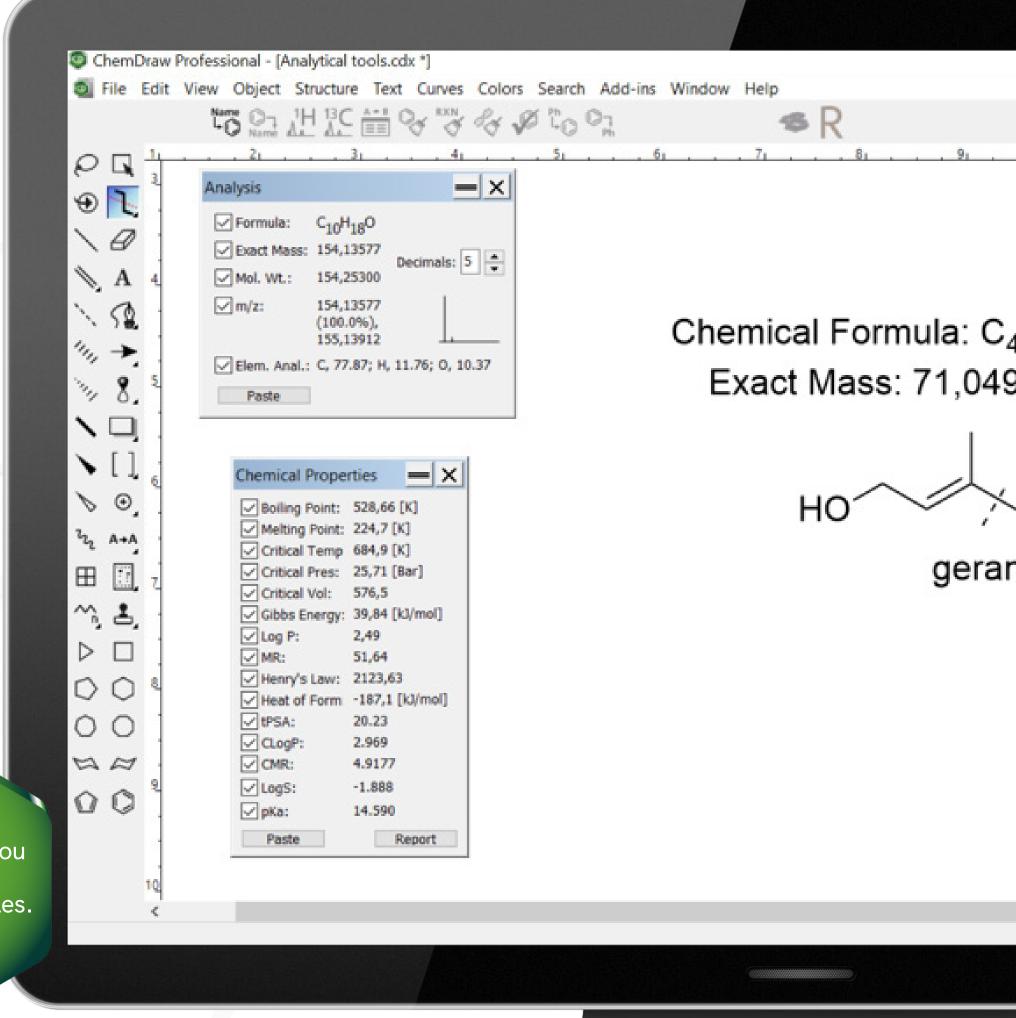

### TOOLS FOR DEEPER ANALYSIS

Save time every day with direct access to selected data about a created structure and its fragments.

#### **FOR EXAMPLE:**

- Generate basic information through the analysis window
- Calculate exact masses of fragments through the fragmentation tool
- Determine if you synthesized the desired compound with predicted NMR spectra
- Process and annotate NMR, MS, LC/MS, or GC/MS data files with MestRenova ChemDraw Edition