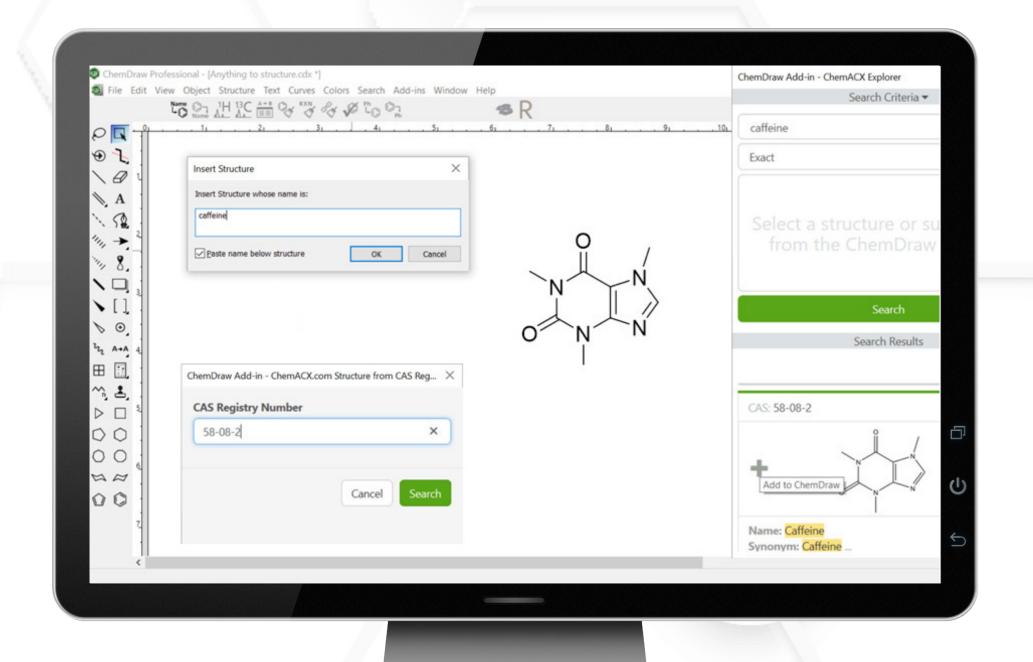

## FROM NAME TO STRUCTURE

Generating a chemical structure from its name is one of ChemDraw's smartest features, and there are several tricks that help you do it quickly.

#### **FOR EXAMPLE:**

- Generate an entire molecule without having to draw it just by pressing an icon or using a keyboard shortcut
- Type a full chemical name or even common synonyms for that name to automatically produce a full structure (think caffeine, not 1,3,7-trimethyl-3,7-dihydro-1H-purine-2,6-dione)
- Easily look up definitions in ChemACX, the Revvity Signals library of over 10 million commercially available substances
- Identify molecules through their CAS registry number (CAS RN) using ChemDraw add-ins – simply type in the number and the structure immediately appears
- Find common chemical identifiers online and easily copy and paste the chemical text strings directly into ChemDraw, either on your desktop or through the ChemDraw mobile app