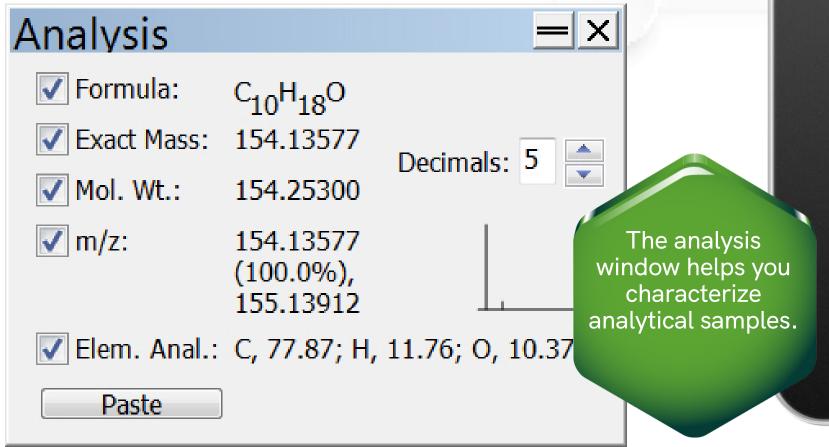

### TOOLS FOR DEEPER ANALYSIS

Save time every day with direct access to selected data about a created structure and its fragments.

#### **FOR EXAMPLE:**

- Generate basic information through the analysis window
- Calculate exact masses of fragments through the fragmentation tool
- Determine if you synthesized the desired compound with predicted NMR spectra
- Process and annotate NMR, MS, LC/MS, or GC/MS data files with MestRenova ChemDraw Edition