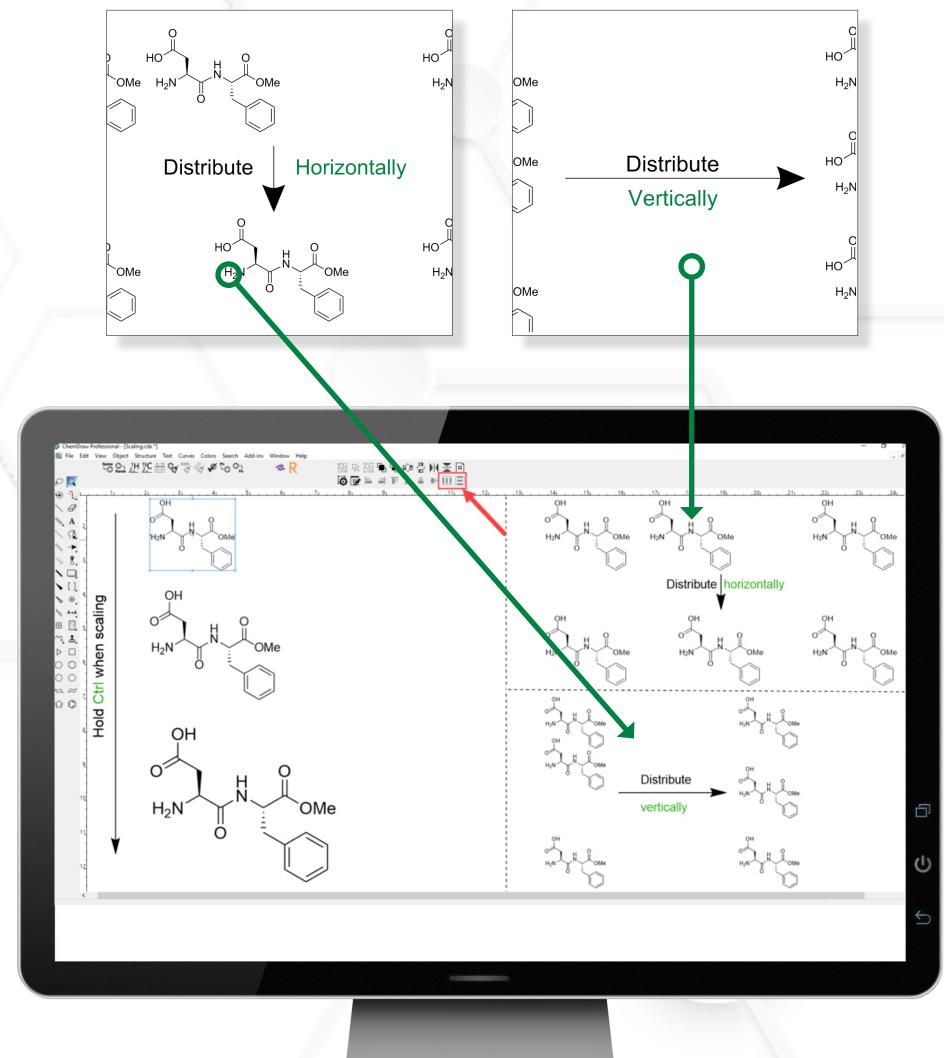

### ALIGN. DISTRIBUTE. REPEAT.

Annoyed by molecules that aren't arranged neatly? Yeah, we are too. That's why ChemDraw has several alignment features built right in!

#### **FOR EXAMPLE:**

- Align structures by top, bottom, and middle planes as well as left, right, and center
- Easily align specific atoms or bonds
- Distribute selected molecules horizontally or vertically with just one click