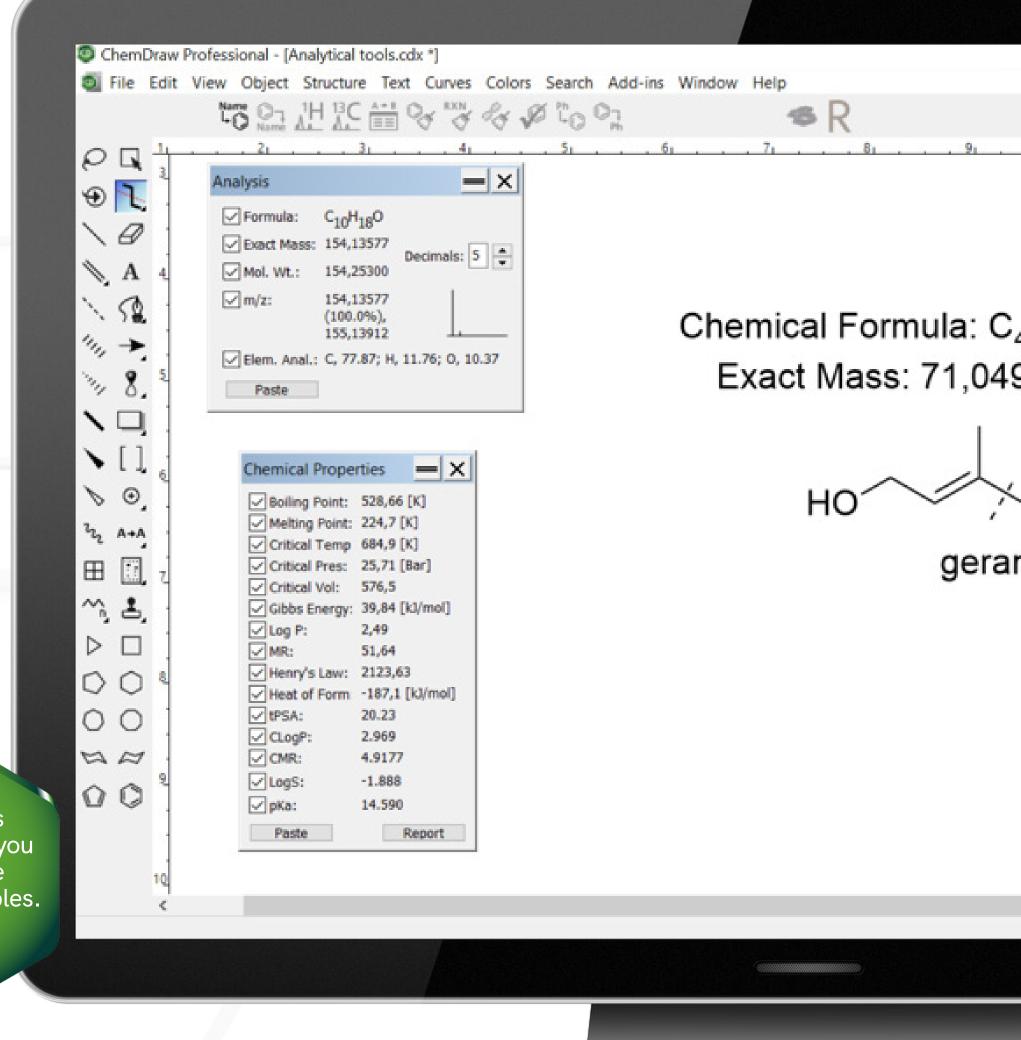

### TOOLS FOR DEEPER ANALYSIS

Save time every day with direct access to selected data about a created structure and its fragments.

#### **FOR EXAMPLE:**

- Generate basic information through the analysis window
- Calculate exact masses of fragments through the fragmentation tool
- Determine if you synthesized the desired compound with predicted NMR spectra