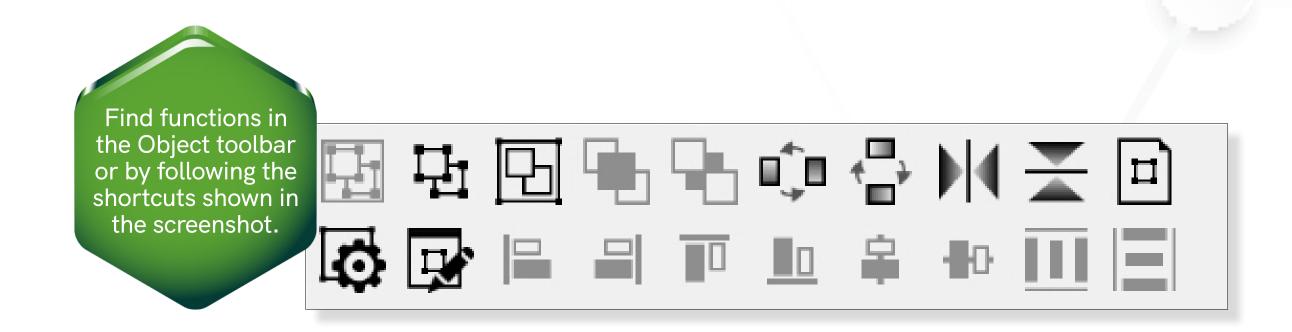

### ALIGN. DISTRIBUTE. REPEAT.

Annoyed by molecules that aren't arranged neatly? Yeah, we are too. That's why ChemDraw has several alignment features built right in!

#### **FOR EXAMPLE:**

- Align structures by top, bottom, and middle planes as well as left, right, and center
- Easily align specific atoms or bonds
- Distribute selected molecules horizontally or vertically with just one click