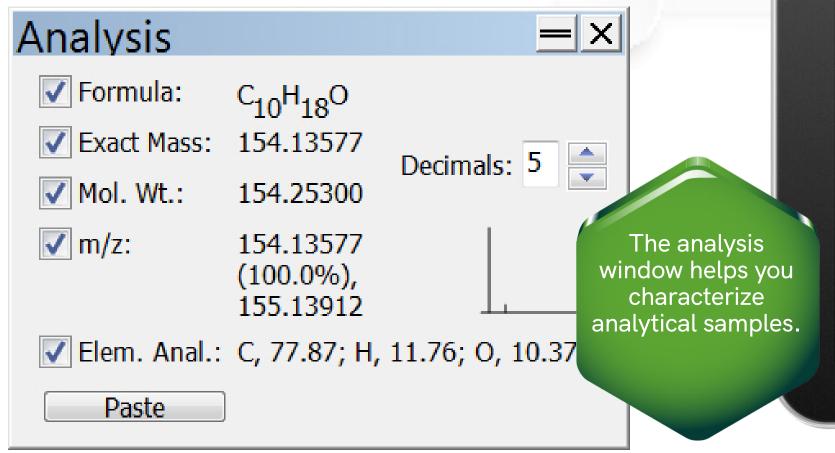

### TOOLS FOR DEEPER ANALYSIS

Save time every day with direct access to selected data about a created structure and its fragments.

#### **FOR EXAMPLE:**

- Generate basic information through the analysis window
- Calculate exact masses of fragments through the fragmentation tool
- Determine if you synthesized the desired compound with predicted NMR spectra