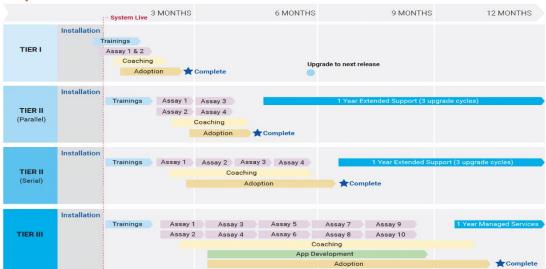

### **Project Milestones and Timelines**

## Signals VitroVivo Launch Services

|                  | Tier I                                                                                                       | Tier II                        | Tier III                                                  |
|------------------|--------------------------------------------------------------------------------------------------------------|--------------------------------|-----------------------------------------------------------|
| Duration         | 3 Months                                                                                                     | 6 Months                       | 12 Months                                                 |
| # Sig Workflow   | 2 low complexity assays                                                                                      | 4 low-medium complexity assays | 10 low-high complexity assays (max 2 for high complexity) |
| Installation     | Signals VitroVivo including Signals Inventa, Signals Data Factory, and Spotfire                              |                                |                                                           |
| Training         | SF 101 + 102 + 304 Admin + SF 504 LDP                                                                        |                                |                                                           |
| Coaching         | Cloning workflow Calculation explorer Workflow deployment Build from scratch Signals Inventa data publishing |                                |                                                           |
| App Development  | To be scoped separately, requires Managed Services engagement for ongoing support.                           |                                | Up to 4                                                   |
| Data Integration | Publish to Data Factory                                                                                      |                                | + customize data publishing                               |
| Extended Support | 1 round upgrade post-production                                                                              | 1-year Service (renewable)     | 1-year Managed Service (renewable                         |