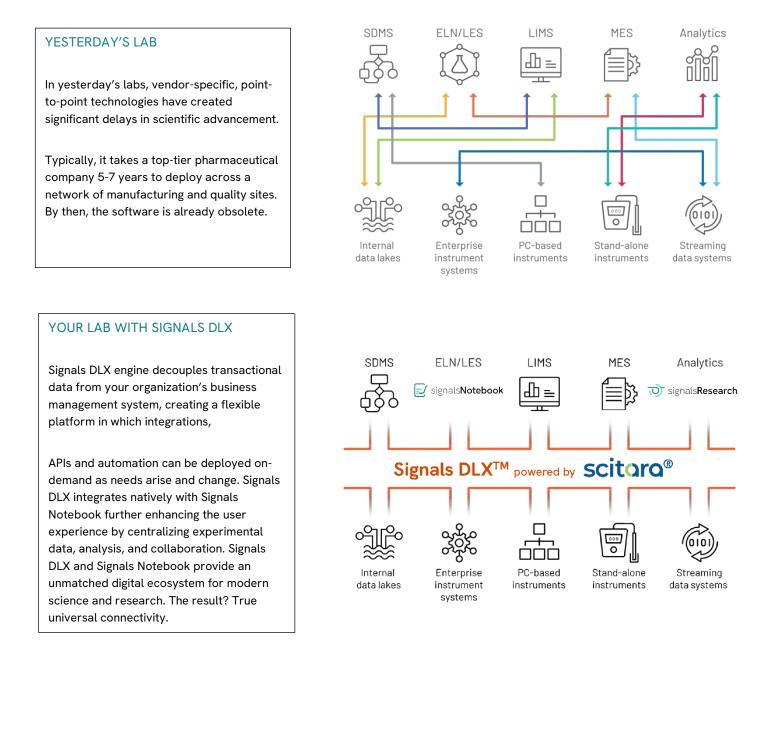

#### Universal connectivity and the end of point-to-point tech

Signals Digital Lab Exchange DLX™

#### Meet the Modern Lab

Signals DLX powered by Scitara, makes it possible to create a fully connected, fully compliant lab infrastructure, enabling you to complete your lab's digital transformation and unlock true data mobility within your Signals Notebook.